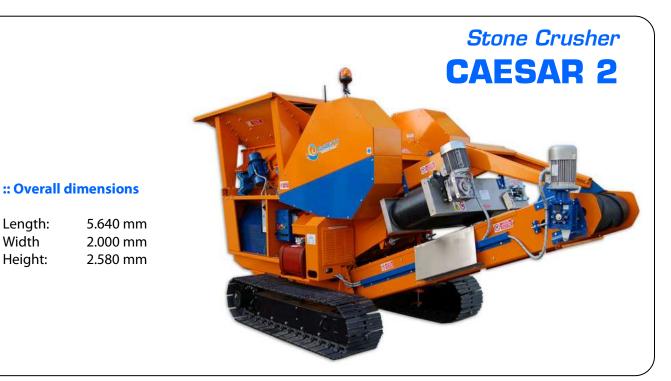

## **TECHNICAL DATA**

Length:

Width

Height:

:: Weight

6.700 kg.

**::** Production

Up to max 50 m<sup>3</sup>/h.