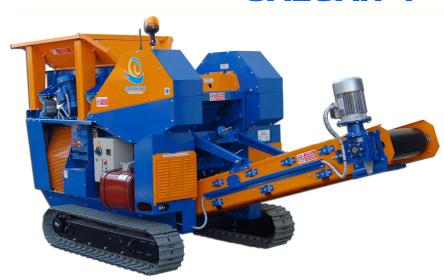

# Stone Crusher

# **CAESAR 1**

#### :: Overall dimensions

Length: 4.400 mm Width 1.500 mm Height: 2.000 mm

# **TECHNICAL DATA**

## :: Crushing system

Jaw crusher (450x280) with mechanical regulation from 20 up to 50 mm.

- :: Loading hopper with grizzly feeder
- :: Iron tracked
- :: Cooling radiator for both hydraulic plant and engine
- :: Conveyor belt
- :: Remote control